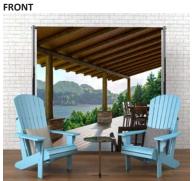

# POP-UP 'REM' SPACES Designed to stimulate memories and encourage the sharing of experiences

The Pop-Up 'Rem' Spaces are designed to recreate memorable surroundings for people with dementia. These therapy tools aim to improve the quality of life for people living with dementia, by encouraging conversation and bringing back memories.

- Easy-to-assemble frame/easy to put up and take down
- Double sided
- Easy to clean

Dimensions: 8'L x 8'H
\*Chairs and table not included

POP-UP 'REM' SPACES \$1795.95 EACH

#### ON VACATION (PS-VA)

#### ON THE ROAD (PS-OTR)

#### AT HOME (PS-AT)

CABIN & FARM (PS-CF)

LAKE & SEA (PS-IS)