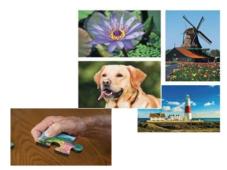

#### **EASY GRIP VERTICAL PUZZLES**

Big, chunky pieces are easy to grasp and are tear and moisture resistant for durability. Features bright, beautiful, and whimsical images printed on soft, 3/8"thick foam. Puzzle images will vary based on product

C556H TURTLE & BIKE \$49.95 C556I NORTHERN SKY & KITTENS \$49.95 C556J ALL 4 PUZZLES \$89.95

#### **EASY GRIP PUZZLES**

Big, chunky pieces are easy to grasp and are tear and moisture resistant for durability. Features bright, beautiful, and whimsical images printed on soft, 3/8" thick foam. Puzzle images will vary based on product availability

**C556K** FLOWER & DOG \$49.95 **C556L** WINDMILL & LIGHTHOUSE \$49.95

C556M ALL 4 PUZZLES \$89.95