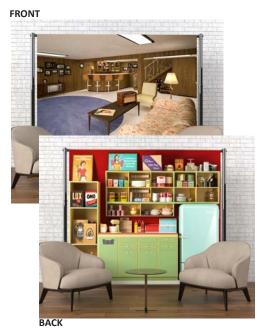

# POP-UP 'REM' SPACES Designed to stimulate memories and encourage the sharing of experiences

The Pop-Up 'Rem' Spaces are designed to recreate memorable surroundings for people with dementia. These therapy tools aim to improve the quality of life for people living with dementia, by encouraging conversation and bringing back memories.

- Easy-to-assemble frame/easy to put up and take down
- Double sided
- Easy to clean

Dimensions: 8'L x 8'H
\*Chairs and table not included

POP-UP 'REM' SPACES \$1795.95 EACH

#### ON VACATION (PS-VA)

#### ON THE ROAD (PS-OTR)

#### AT HOME (PS-AT)

CABIN & FARM (PS-CF)

LAKE & SEA (PS-IS)