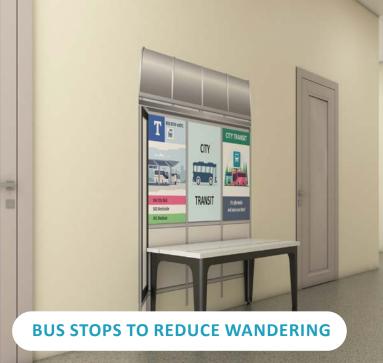

#### PHANTOM BUS STOPS

#### Designed to reduce unsafe wandering

Phantom Bus Stops are placed in a hallway to ease the minds of anxious dementia patients eager to leave or wander. A bench is pushed up against the wall under an the Phantom Bus Stop. The idea is for the individual to sit on the bench and wait for the bus. Then a staff member can see this person, sit down and start talking. Allow the person to share where they are going, to their job or where they are going shopping. The goal is for them to forget they wanted to leave and continue their day.

(BENCH NOT INCLUDED)

**PBS-VINTAGE MURAL 72" X 60" \$499** 