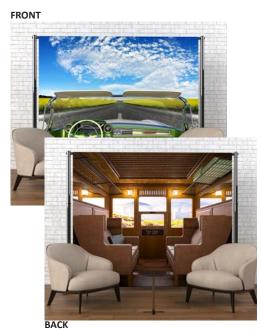

# POP-UP 'REM' SPACES Designed to stimulate memories and encourage the sharing of experiences

The Pop-Up 'Rem' Spaces are designed to recreate memorable surroundings for people with dementia. These therapy tools aim to improve the quality of life for people living with dementia, by encouraging conversation and bringing back memories.

- Easy-to-assemble frame/easy to put up and take down
- Double sided
- Easy to clean

Dimensions: 8'L x 8'H
\*Chairs and table not included

POP-UP 'REM' SPACES \$1795.95 EACH

#### ON VACATION (PS-VA)

#### ON THE ROAD (PS-OTR)

#### AT HOME (PS-AT)

CABIN & FARM (PS-CF)

LAKE & SEA (PS-IS)