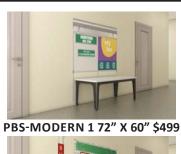

#### PHANTOM BUS STOPS

#### Designed to reduce unsafe wandering

Phantom Bus Stops are placed in a hallway to ease the minds of anxious dementia patients eager to leave or wander. A bench is pushed up against the wall under an the Phantom Bus Stop. The idea is for the individual to sit on the bench and wait for the bus. Then a staff member can see this person, sit down and start talking. Allow the person to share where they are going, to their job or where they are going shopping. The goal is for them to forget they wanted to leave and continue their day.

(BENCH NOT INCLUDED)

**PBS-VINTAGE MURAL 72" X 60" \$499** 