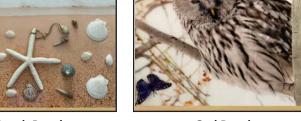

#### **SENSORY TACTILE NATURE WALL PANELS**

Engage residents while embracing natural themes with our Sensory Tactile Nature Boards. With the goal of encouraging memories of time spent in nature, these panels are striking, impactful to view and are full of sensory touch. Our boards are easy to clean because the surfaces are coated in an acrylic liquid that can withstand the wear-and-tear of daily contact in healthcare facilities.

Our tactile designs include: seashells, starfish, leaves, wheat, fishing nets, nautical ropes, tree surfaces, branches, and more. Each board comes with Easy Slide Rails to make changing simple & quick enabling you to take a board from one area to another without the frame, while keeping your facility looking fresh.

**Beach Panel** 

**Owl Panel** 

тоисн

**Horses Panel** 

**Ducks Panel** 

**EASY GUIDE RAILS** 

Every panel comes with a set of easy guide rails, making it easy and convenient to slide out and change the panel.