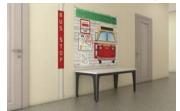

#### PHANTOM BUS STOPS

#### Designed to reduce unsafe wandering

Phantom Bus Stops are placed in a hallway to ease the minds of anxious dementia patients eager to leave or wander. A bench is pushed up against the wall under an the Phantom Bus Stop. The idea is for the individual to sit on the bench and wait for the bus. Then a staff member can see this person, sit down and start talking. Allow the person to share where they are going, to their job or where they are going shopping. The goal is for them to forget they wanted to leave and continue their day.

(BENCH NOT INCLUDED)

**PBS-VINTAGE MURAL 72" X 60" \$499** 