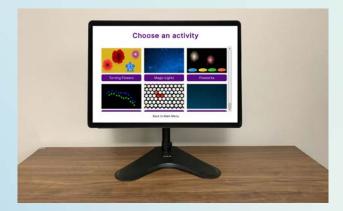

#### **SENSORY BLOOM**

LEVEL 1

Choose between 6 activities:
Turning Flowers Magic Lights
Falling Blocks Colourful Pattern
Stars Fireworks

LEVEL 2

**PUZZLE-EASE** 

Choose between 8 activities:
Find The Differences Finish The Phrase

Picture Crossword Find 1 Of A Kind Spot The Odd Word Out Find 2 Of A Kind Draw The Pattern

BRING BACK THE MEMORIES PICTURE TRIVIA LEVEL 3

Use memories from the past: tv shows, movies, celebrity quotes and music by solving trivia questions, by reading the question, or just looking at the picture.