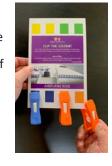

#### **CLIP THE COLOUR**

Attach the peg clips to the appropriate color based on the guide on the top of the board. Reminiscence image on each card. 8 different patterns to follow with 16 pins.