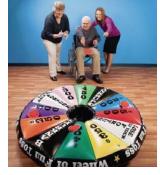

#### WHEEL OF FUN INFLATABLE TOSS **GAME**

- A fun way to hone hand-eye-coordination
- Includes the 50" inflatable target, 6 beanbags, instructions and a repair patch

WOFITG-100 \$119.95