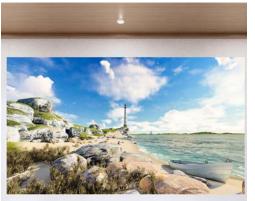

# POP-UP 'REM' SPACES Designed to stimulate memories and encourage the sharing of experiences

The Pop-Up 'Rem' Spaces are designed to recreate memorable surroundings for people with dementia. These therapy tools aim to improve the quality of life for people living with dementia, by encouraging conversation and bringing back memories.

- Easy-to-assemble frame/easy to put up and take down
- Double sided
- Easy to clean

Dimensions: 8'L x 8'H
\*Chairs and table not included

POP-UP 'REM' SPACES \$1795.95 EACH

#### ON VACATION (PS-VA)

#### ON THE ROAD (PS-OTR)

#### AT HOME (PS-AT)

CABIN & FARM (PS-CF)

LAKE & SEA (PS-IS)