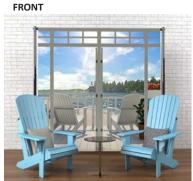

# POP-UP 'REM' SPACES Designed to stimulate memories and encourage the sharing of experiences

The Pop-Up 'Rem' Spaces are designed to recreate memorable surroundings for people with dementia. These therapy tools aim to improve the quality of life for people living with dementia, by encouraging conversation and bringing back memories.

- Easy-to-assemble frame/easy to put up and take down
- Double sided
- Easy to clean

Dimensions: 8'L x 8'H
\*Chairs and table not included

POP-UP 'REM' SPACES \$1795.95 EACH

#### ON VACATION (PS-VA)