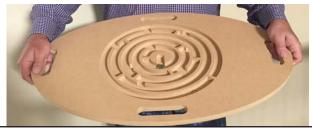

#### **BALANCE THE MARBLE**

Balance the marble through the maze from start to finish without going the wrong way. It's easy to learn, yet tricky to master! Great concentration and balance game. The board weighs only 4 pounds and can also be placed on a flat table and turned into a game using your fingers to push the marble through the maze.

C435 \$199.95