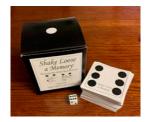

#### SHAKE LOOSE A MEMORY GAME

The object of Shake Loose A Memory Game is to keep as many cards as possible, but the real goal is to talk about and recall memories -- the game was designed for people with Alzheimer's.

0339 \$49.95

0209-3 \$119.95

0209-2 \$119.95

\$119.95

**TWIDDLE ACTIVITY MUFFS** 

outer is ideal tactile stimulation.

Beige Cat, Twiddle Sport, Brown Cat

An engaging, entertaining way to occupy the hands.