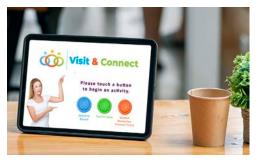

#### VISIT AND CONNECT TABLET FOR PEOPLE WITH DEMENTIA

Visit & Connect Tablet comes with 18 different activities for people with cognitive difficulties. There are designed to be easy to use.

**Ease of use:** Simple, intuitive interfaces can be tailored to the individual's abilities. **Portability:** Can be used anywhere—in healthcare facilities or used by individuals in a community setting

**Engagement**: Keeps users occupied with meaningful activities, reducing boredom and agitation. **Memory support**: Features: photo albums, videos, and vintage radio that can help trigger memories.

See a video denonstration at www.brightenmyfacility.com/video/