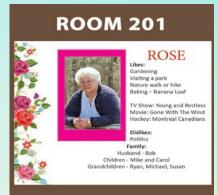

# **GET TO KNOW ME BOARDS**

#### **GET TO KNOW ME BOARD**

"GET TO KNOW ME" helps initiate a conversation and helps you get to know your patients better. The "GET TO KNOW ME" Board contains information including what older adults prefer to be called, their favorite music, what makes them feel calm, their past occupations, hobbies, and the names of family members and pets. Size is 12" x 12. Applies to wall with double sided tape.

Family members easily create and print their own information page on a standard printer and insert the 8.5" x 11" paper.

**GEKM-102** \$79.95

**GEKM-101** \$79.95