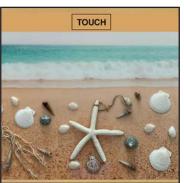

#### **SENSORY TACTILE NATURE WALL PANELS**

Engage residents while embracing natural themes with our Sensory Tactile Nature Boards. With the goal of encouraging memories of time spent in nature, these panels are striking, impactful to view and are full of sensory touch. Our boards are easy to clean because the surfaces are coated in an acrylic liquid that can withstand the wear-and-tear of daily contact in healthcare facilities.

Our tactile designs include: seashells, starfish, leaves, wheat, fishing nets, nautical ropes, tree surfaces, branches, and more. Each board comes with Easy Slide Rails to make changing simple & quick enabling you to take a board from one area to another without the frame, while keeping your facility looking fresh.

**Beach Panel** 

**Owl Panel** 

тоисн

**Horses Panel** 

**Ducks Panel** 

**EASY GUIDE RAILS** 

Every panel comes with a set of easy guide rails, making it easy and convenient to slide out and change the panel.