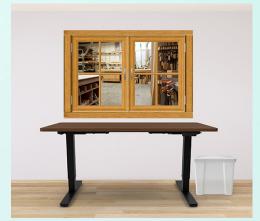

# **MEN'S LIFE STATION**

- Life Stations are designed for residents diagnosed with Alzheimer's and dementia.
- Aim to provide therapy for wandering residents through productive engagement.
- Each station includes a series of interactive accessories.
- Life Stations spark memories and create moments of joy for residents.
- Designed to encourage residents to touch, feel, use, and share items in the stations

1 Electric Sit Stand Table (For Easy Wheelchair Use) 1 Window Mural 1 Activity Storage Bin 20 Activities

MLS \$3295.95

WOMEN'S ACTIVITY LIFE STATION

1 Electric Sit Stand Table (For Easy Wheelchair Use) 1 Window Mural 1 Activity Storage Bin 20 Activities