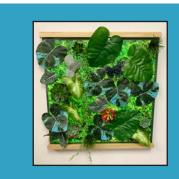

# WALL MOUNTED MAGNETIC GREENERY ARRANGEMENT ACTIVITY KIT

Want to reduce stress, lower the level of anxiety and boost your mood? Try our Wall Mounted Magnetic Greenery Arrangement Activity Kit that provides residents with the materials needed to create their own artificial plant arrangements. These kits are popular to add a touch of greenery to their areas and are reusable on a day-to-day basis. Design your greenery panel and take a picture of the residents beside their creation. This kit includes one, 23" Magnetic Greenery Board, Easy Slide Rails, 100-piece assortment of flowers, leaves and decorating products.