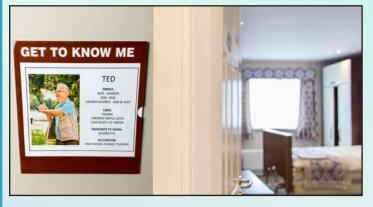

# **GET TO KNOW ME BOARDS**

#### **GET TO KNOW ME BOARD**

"GET TO KNOW ME" helps initiate a conversation and helps you get to know your patients better. The "GET TO KNOW ME" Board contains information including what older adults prefer to be called, their favorite music, what makes them feel calm, their past occupations, hobbies, and the names of family members and pets. Size is 12" x 12. Applies to wall with double sided tape.

Family members easily create and print their own information page on a standard printer and insert the 8.5" x 11" paper.

**GEKM-102** \$79.95

**GEKM-101** \$79.95