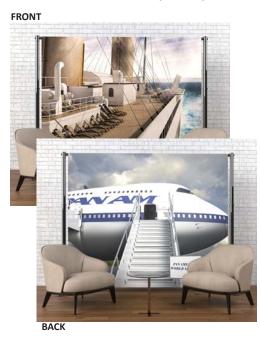

# POP-UP 'REM' SPACES Designed to stimulate memories and encourage the sharing of experiences

The Pop-Up 'Rem' Spaces are designed to recreate memorable surroundings for people with dementia. These therapy tools aim to improve the quality of life for people living with dementia, by encouraging conversation and bringing back memories.

- Easy-to-assemble frame/easy to put up and take down
- Double sided
- Easy to clean

Dimensions: 8'L x 8'H
\*Chairs and table not included

POP-UP 'REM' SPACES \$1795.95 EACH

#### ON VACATION (PS-VA)

#### ON THE ROAD (PS-OTR)

#### AT HOME (PS-AT)

CABIN & FARM (PS-CF)

LAKE & SEA (PS-IS)