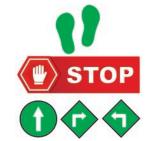

Scratch-Proof and Non-Slip The anti-scratch surface is also slip-resistant, making this product durable and safe.

Safe-Pathways Package Includes:

- 40 Sets of Footprints
- 2 Stop Signs
- 8 Straight Signs
- 4 Turn Left Signs
- 4 Turn Right