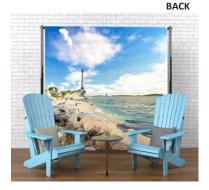

# POP-UP 'REM' SPACES Designed to stimulate memories and encourage the sharing of experiences

The Pop-Up 'Rem' Spaces are designed to recreate memorable surroundings for people with dementia. These therapy tools aim to improve the quality of life for people living with dementia, by encouraging conversation and bringing back memories.

- Easy-to-assemble frame/easy to put up and take down
- Double sided
- Easy to clean

Dimensions: 8'L x 8'H
\*Chairs and table not included

POP-UP 'REM' SPACES \$1795.95 EACH

#### AT HOME (PS-AT)

CABIN & FARM (PS-CF)

LAKE & SEA (PS-IS)