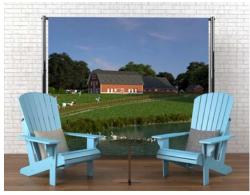

# POP-UP 'REM' SPACES Designed to stimulate memories and encourage the sharing of experiences

The Pop-Up 'Rem' Spaces are designed to recreate memorable surroundings for people with dementia. These therapy tools aim to improve the quality of life for people living with dementia, by encouraging conversation and bringing back memories.

- Easy-to-assemble frame/easy to put up and take down
- Double sided
- Easy to clean

Dimensions: 8'L x 8'H
\*Chairs and table not included

POP-UP 'REM' SPACES \$1795.95 EACH

#### ON VACATION (PS-VA)

#### ON THE ROAD (PS-OTR)

#### AT HOME (PS-AT)

CABIN & FARM (PS-CF)

LAKE & SEA (PS-IS)