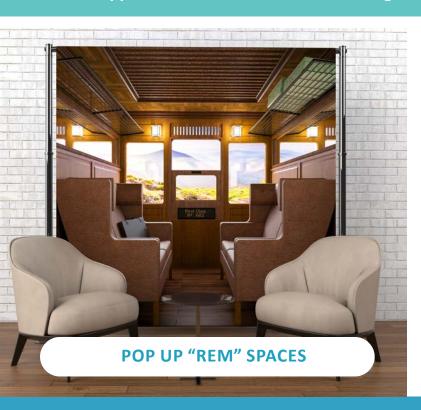

# POP-UP 'REM' SPACES Designed to stimulate memories and encourage the sharing of experiences

The Pop-Up 'Rem' Spaces are designed to recreate memorable surroundings for people with dementia. These therapy tools aim to improve the quality of life for people living with dementia, by encouraging conversation and bringing back memories.

- Easy-to-assemble frame/easy to put up and take down
- Double sided
- Easy to clean

Dimensions: 8'L x 8'H
\*Chairs and table not included

POP-UP 'REM' SPACES \$1795.95 EACH