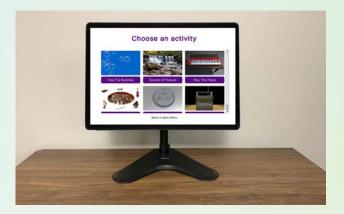

#### **NATURE-VUE**

**Nature-Vue:** A groundbreaking entertainment solution for nursing home residents. **Calming Escape:** Videos featuring chirping birds, rustling leaves, and gentle waves for relaxation.

Mental Stimulation: Exposure to nature improves cognitive function.

**Social Bonding:** Share awe-inspiring moments with fellow residents, discussing vibrant sunsets, majestic waterfalls, and playful wildlife.

#### **QUIZ-VUE**

In the common area, residents can gather around, answering trivia questions, solving riddles, and reminiscing about the past. From famous quotes to finish the phrase, the projector covers a wide range of topics, sparking discussions and keeping minds sharp. Whether it's a cozy afternoon or a lively group activity, the Quiz-Vue turns any space into a brain-teasing haven.

**Mental Stimulation**: Exposure to nature improves cognitive function. **Social Bonding**: Create teams to get everyone working together.

#### **REMINISCENCE-VUE**

In the common area, residents can gather around to watch our 'home-style' videos of family gatherings, roads trips, moments in time on the farm from long ago, etc. These videos can stimulate cognitive function, evoke position emotions, foster connections with past experiences, thereby enhancing their overall well-being.

Additionally, this content can serve as a valuable tool for caregivers, facilitating meaningful interactions and discussions that promote social engagement and emotional support.

PROJECTORVUE SOFTWARE, COMPUTER, PROJECTOR \$4995.00