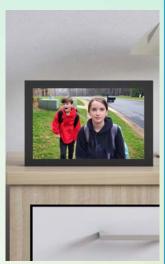

### Connected Smart Clock for Seniors in LTC Bedside Table

# For Family Members to Send Messages and Pictures To A Bedside Clock

The Idem Digital Dementia Smart Clock + Reminders & Messages Tablet

The is specifically designed for people living with Dementia and for their caregivers. It shows the time, date, day of the week, and moment of the day on a large and easy-to-read display.

This innovative clock also serves as a reliable companion for someone living with Dementia, offering clear information. With the Idem Companion App, caregivers can seamlessly manage the clock's features from their smartphones or tablets. Caregivers can send, manage, and keep track of reminders, messages, notes, and upcoming events featured on the clock in real time.

Send pictures of everything from past memories to family photos.