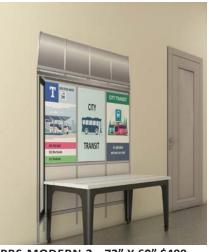

#### PHANTOM BUS STOPS

#### Designed to reduce unsafe wandering

Phantom Bus Stops are placed in a hallway to ease the minds of anxious dementia patients eager to leave or wander. A bench is pushed up against the wall under an the Phantom Bus Stop. The idea is for the individual to sit on the bench and wait for the bus. Then a staff member can see this person, sit down and start talking. Allow the person to share where they are going, to their job or where they are going shopping. The goal is for them to forget they wanted to leave and continue their day.

(BENCH NOT INCLUDED)

**PBS-VINTAGE MURAL 72" X 60" \$499** 