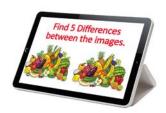

#### **SENSORY BLOOM**

LEVEL 1

Choose between 6 activities:
Turning Flowers Magic Lights
Falling Blocks Colourful Pattern
Stars Fireworks

LEVEL 2

**PUZZLE-EASE** 

Choose between 8 activities:
Find The Differences Finish The Phrase

Picture Crossword Find 1 Of A Kind Spot The Odd Word Out Find 2 Of A Kind Draw The Pattern

BRING BACK THE MEMORIES PICTURE TRIVIA LEVEL 3

Use memories from the past: tv shows, movies, celebrity quotes and music by solving trivia questions, by reading the question, or just looking at the picture.