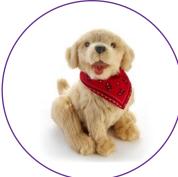

#### PLAYMATE PETS - TABBY CAT, PUPS, TUXEDO CAT

Playmate Pets are designed to bring comfort, companionship and fun to elder loved ones. With realistic fur, pet-like sounds & sensors that respond to petting and hugs with familiar pet-like actions. Therapy pets are calming, soothing and bring the person back to a time in their life when they felt useful and had a sense of purpose.

**0604-002** Freckle Pup \$239.95

**0604-002** Golden Dog \$239.95

**0604-002** Tabby Cat \$229.95

**0604-002** Tuxedo Cat \$229.95