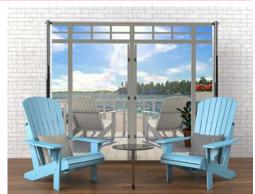

# POP-UP 'REM' SPACES Designed to stimulate memories and encourage the sharing of experiences

The Pop-Up 'Rem' Spaces are designed to recreate memorable surroundings for people with dementia. These therapy tools aim to improve the quality of life for people living with dementia, by encouraging conversation and bringing back memories.

- Easy-to-assemble frame/easy to put up and take down
- Double sided
- Easy to clean

Dimensions: 8'L x 8'H
\*Chairs and table not included

POP-UP 'REM' SPACES \$1795.95 EACH

#### ON VACATION (PS-VA)

#### ON THE ROAD (PS-OTR)

#### AT HOME (PS-AT)

CABIN & FARM (PS-CF)

LAKE & SEA (PS-IS)