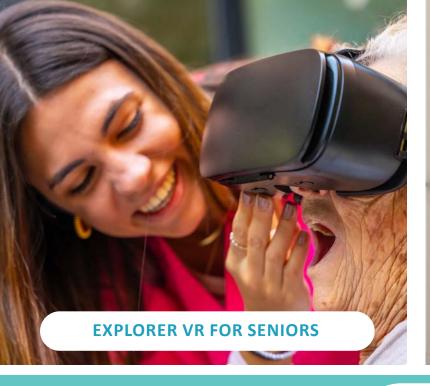

# EXPLORE VR FOR SENIORS

Are you ready to embark on a journey beyond the ordinary? Look no further than the Explore VR for Seniors, designed exclusively for memory care and nursing home residents seeking joy, connection, and adventure. Let's dive into the immersive features that make Explore VR for Seniors a game-changer.

See a video sample at www.brightenmyfacility.com/video/