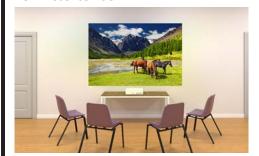

# POP-UP 'REM' SPACES Designed to stimulate memories and encourage the sharing of experiences

The Pop-Up 'Rem' Spaces are designed to recreate memorable surroundings for people with dementia. These therapy tools aim to improve the quality of life for people living with dementia, by encouraging conversation and bringing back memories.

- Easy-to-assemble frame/easy to put up and take down
- Double sided
- Easy to clean

Dimensions: 8'L x 8'H
\*Chairs and table not included

POP-UP 'REM' SPACES \$1795.95 EACH