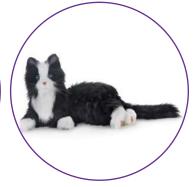

#### PLAYMATE PETS - TABBY CAT, PUPS, TUXEDO CAT

Playmate Pets are designed to bring comfort, companionship and fun to elder loved ones. With realistic fur, pet-like sounds & sensors that respond to petting and hugs with familiar pet-like actions. Therapy pets are calming, soothing and bring the person back to a time in their life when they felt useful and had a sense of purpose.

**0604-002** Freckle Pup \$239.95

**0604-002** Golden Dog \$239.95

**0604-002** Tabby Cat \$229.95

**0604-002** Tuxedo Cat \$229.95