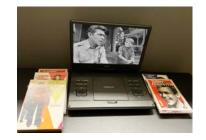

2125 MUSIC AND RADIO PLAYER \$279.95

MOBILE DVD PLAYER WITH 5 VINTAGE TV DVD'S

- Includes a portable DVD
- 5 Vintage TV Shows DVD's
- Enjoy reminiscing about the old TV's shows vou used to watch

MDP \$379.95