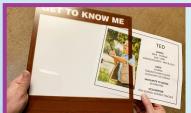

# **GET TO KNOW ME BOARDS**

#### **GET TO KNOW ME BOARD**

"GET TO KNOW ME" helps initiate a conversation and helps you get to know your patients better. The "GET TO KNOW ME" Board contains information including what older adults prefer to be called, their favorite music, what makes them feel calm, their past occupations, hobbies, and the names of family members and pets. Size is 12" x 12. Applies to wall with double sided tape.

Family members easily create and print their own information page on a standard printer and insert the 8.5" x 11" paper.

**GEKM-102** \$79.95

**GEKM-101** \$79.95