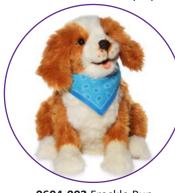

#### PLAYMATE PETS - TABBY CAT, PUPS, TUXEDO CAT

Playmate Pets are designed to bring comfort, companionship and fun to elder loved ones. With realistic fur, pet-like sounds & sensors that respond to petting and hugs with familiar pet-like actions. Therapy pets are calming, soothing and bring the person back to a time in their life when they felt useful and had a sense of purpose.

**0604-002** Freckle Pup \$239.95

**0604-002** Golden Dog \$239.95

**0604-002** Tabby Cat \$229.95

**0604-002** Tuxedo Cat \$229.95