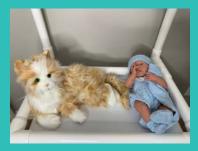

#### PLAYMATE PETS - TABBY CAT, PUPS, TUXEDO CAT

Playmate Pets are designed to bring comfort, companionship and fun to elder loved ones. With realistic fur, pet-like sounds & sensors that respond to petting and hugs with familiar pet-like actions. Therapy pets are calming, soothing and bring the person back to a time in their life when they felt useful and had a sense of purpose.

#### **NEWBORN DOLLS**

Our Newborn Dolls are dressed in a beautiful pink or blue knit set, or a newborn diaper. Our Newborn Doll features delightful expressions, are between 15" - 17", all-vinyl anatomically correct with moveable arms, legs and head. Made completely out of vinyl for easy care.

**C790 MICHAEL 15"** \$149.95

**C789 SARAH 15"** \$149.95

**C789 DIANE 17"** \$199.95

**C789 DAVID 17"** \$199.95