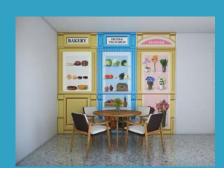

# POP-UP 'REM' SPACES Designed to stimulate memories and encourage the sharing of experiences

The Pop-Up 'Rem' Spaces are designed to recreate memorable surroundings for people with dementia. These therapy tools aim to improve the quality of life for people living with dementia, by encouraging conversation and bringing back memories.

- Easy-to-assemble frame/easy to put up and take down
- Double sided
- Easy to clean

Dimensions: 8'L x 8'H
\*Chairs and table not included

POP-UP 'REM' SPACES \$1795.95 EACH