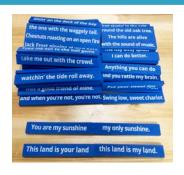

# MATCH IT THINGS THAT GO TOGETHER

'Bread & Butter'.... 'Peas & Carrots' are common pairs of Things That Go Together. Match cards to mats. 36 cards and 6 mats

C406 \$49.95

#### MATCH IT-VINTAGE

Match It Vintage is played using the 6 control mats and a set of 36 vintage image cards. Match the card on the mat to the corresponding cards.

C401 \$59.95

#### **FINISH THE PHRASE**

Finishing famous sayings or proverbs can be a fun activity for those in the mild and middle stages of memory loss. Reusable. Dry Erase Marker Included.

C430 \$54.95