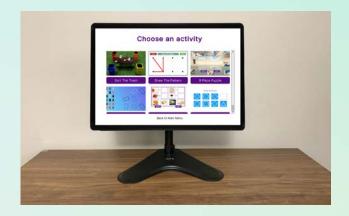

#### **SENSORY BLOOM**

LEVEL 1

Choose between 6 activities:
Turning Flowers Magic Lights
Falling Blocks Colourful Pattern
Stars Fireworks

LEVEL 2

**PUZZLE-EASE** 

Choose between 8 activities:
Find The Differences Finish The Phrase

Picture Crossword Find 1 Of A Kind Spot The Odd Word Out Find 2 Of A Kind Draw The Pattern

BRING BACK THE MEMORIES PICTURE TRIVIA LEVEL 3

Use memories from the past: tv shows, movies, celebrity quotes and music by solving trivia questions, by reading the question, or just looking at the picture.