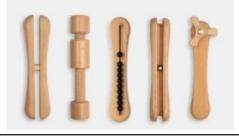

#### **EASY GRIP VERTICAL PUZZLES**

Big, chunky pieces are easy to grasp and are tear and moisture resistant for durability. Features bright, beautiful, and whimsical images printed on soft, 3/8"thick foam. Puzzle images will vary based on product

#### **EASY GRIP PUZZLES**

Big, chunky pieces are easy to grasp and are tear and moisture resistant for durability. Features bright, beautiful, and whimsical images printed on soft, 3/8" thick foam. Puzzle images will vary based on product availability