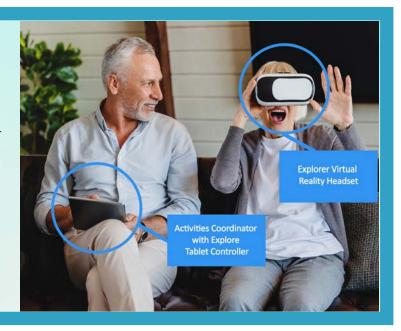

# EXPLORE VR FOR SENIORS

Are you ready to embark on a journey beyond the ordinary? Look no further than the Explore VR for Seniors, designed exclusively for memory care and nursing home residents seeking joy, connection, and adventure. Let's dive into the immersive features that make Explore VR for Seniors a game-changer.

#### **NATURE ESCAPES**

Slip on your lightweight Explore VR headset, and suddenly you're standing on serene beaches, gazing at a majestic field, watching the sunset, or strolling through a lush forest. Feel the breeze, hear the birds, and let nature's tranquility wash over you.

#### **MUSIC CONCERTS**

Music has a profound impact on seniors, especially those residing in nursing homes. Our music concert series lets you listen to a concert like you are in the front row. Choose the piano, harp or classical music.

#### **REMEMBER MAPS**

Residents can revisit past homes or places they used to work and enjoy. Imagine the amazing conversations you can have when someone is looking at their old house, old place of employment and their old neighborhoods.

#### **CALMING ACTIVITIES**

Being active is good for all of us. This is especially true for seniors who need regular physical activity to maintain and improve their health and mobility. VR offers a variety of games, played while sitting in a chair, to promote an active lifestyle and have fun while doing so. Pop the bubbles, touch the butterflies, go fishing, plant the flowers, pick apples from a orchard and so much more!

### SERENITY SENSORY

Tranquil Sensory stimulation plays a crucial role in supporting the well-being of older adults, especially those in nursing homes. Residents use our Explore VR to explore our sensory activities like throwing a lighted ball into the sky creating a shooting star.