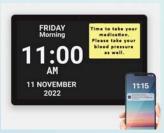

### Connected Smart Clock for Seniors in LTC Bedside Table

# For Family Members to Send Messages and Pictures To A Bedside Clock

The Idem Digital Dementia Smart Clock + Reminders & Messages Tablet

The is specifically designed for people living with Dementia and for their caregivers. It shows the time, date, day of the week, and moment of the day on a large and easy-to-read display.

This innovative clock also serves as a reliable companion for someone living with Dementia, offering clear information. With the Idem Companion App, caregivers can seamlessly manage the clock's features from their smartphones or tablets. Caregivers can send, manage, and keep track of reminders, messages, notes, and upcoming events featured on the clock in real time.