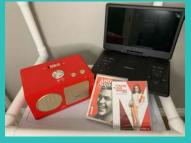

#### MUSIC & RADIO PLAYER

Includes USB stick pre-loaded with 75 Classic Oldies. Easily switch to radio mode by moving the top switch to 'radio' on the top of the unit. Music can be added/removed from the USB stick (hidden in a compartment in the back of the unit).

2125 MUSIC AND RADIO PLAYER \$279.95

MOBILE DVD PLAYER WITH 5 VINTAGE TV DVD'S

- Includes a portable DVD
- 5 Vintage TV Shows DVD's
- Enjoy reminiscing about the old TV's shows vou used to watch

MDP \$379.95