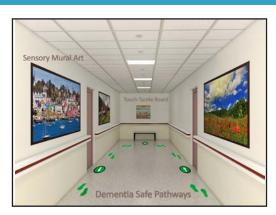

### SAFE-PATH DEMENTIA FRIENDLY SAFE PATHWAYS FLOOR MARKING

SATH-PATH PACKAGE - \$599.95

Create safe pathways for residents, especially those with dementia. Markings on the floor can be used as a guide for ambulation and to mark out a route that is safe and to guide residents away from dangerous areas and exit doors. Create a rest area with a bench where residents can sit and touch tactile boards or rest and talk.