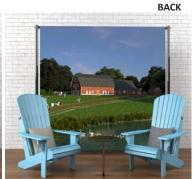

# POP-UP 'REM' SPACES Designed to stimulate memories and encourage the sharing of experiences

The Pop-Up 'Rem' Spaces are designed to recreate memorable surroundings for people with dementia. These therapy tools aim to improve the quality of life for people living with dementia, by encouraging conversation and bringing back memories.

- Easy-to-assemble frame/easy to put up and take down
- Double sided
- Easy to clean

Dimensions: 8'L x 8'H
\*Chairs and table not included

POP-UP 'REM' SPACES \$1795.95 EACH

#### AT HOME (PS-AT)

CABIN & FARM (PS-CF)

LAKE & SEA (PS-IS)